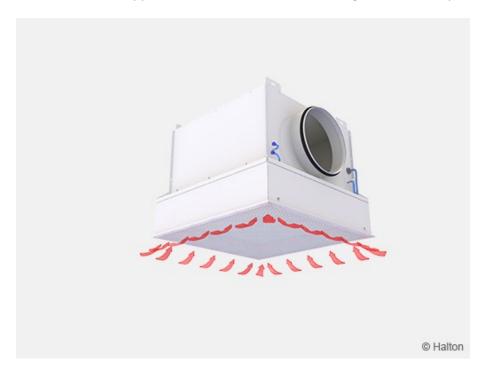

In case of exhaust application, the air is exhausted through the diffusers perforated front panel.