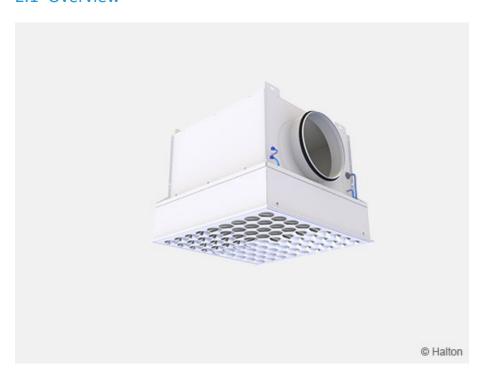

## 2.1 Overview

Halton Vita VHT is a diffuser that is dedicated for hospitals and cleanrooms. It is suitable to install flush with the ceiling or the wall. Air is supplied through adjustable nozzles.

The diffuser is also available with a fully-perforated front plate for vertical air supply or exhaust. The diffuser is designed to be equipped with HEPA filter with foamed polyurethane (PUR) gasket.

Halton Vita VHT is available in three sizes with two different types of duct connection.