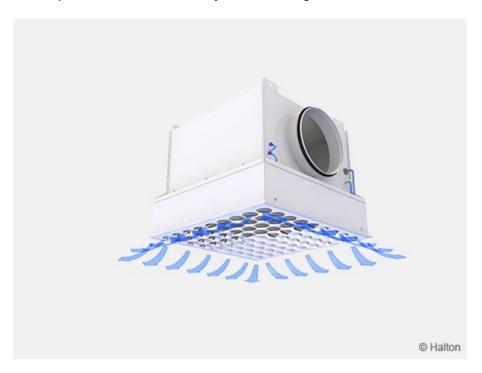

## 2.2 Operating principle

Halton HEPA diffuser can be used both to supply and exhaust air.

The diffuser supplies the filtered air into the space. Adjustable nozzles allow creating the desired airflow pattern. Nozzles can be adjusted in 15 degrees intervals.